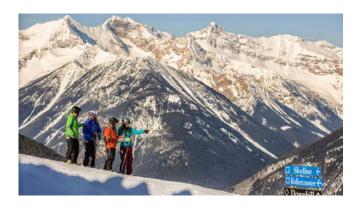

## Singles Welcome!

Join the Snow Searchers Ski Club at Panorama Resort, Canada for big mountain skiing at a great price. We've arranged ski-in/ski-out lodging at this spectacular resort in the beautiful Kootenay Rockies of British Columbia. With optional day at Kicking Horse Resort and/or Heli-Skiing available at added cost!

### Mountain stats:

- 2,975 skiable acres with 4,265 ft of vertical
- Longest Run: 4 miles!
- Modest elevation at base: 3,770 ft
- Average annual snowfall: 196".
- Snowmaking on 40% of main named runs
- 129 named trails, 10 lifts
- 20% Beginner, 55% Intermediate/Advanced, 25% Expert