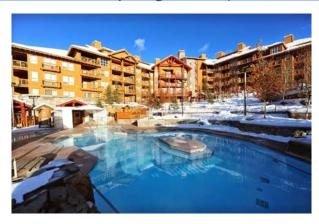

# Lodging: Panorama Springs

- Slope side Condos !!!!
- Ski In / Ski Out !!
- Mountain views
- Fully equipped kitchen
- Microwave, fridge, stove, dishwasher
- Free WiFi + in-room ethernet!
- Entry to the Panorama Springs Pools
- Use of the Pine Inn fitness centre